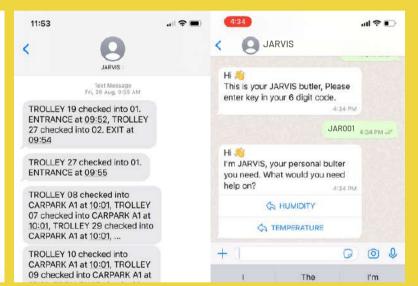

### SMS Alerts & WhatsApp Push Notification

Key alerts can be sent via sms or WhatsApp to the users for quick action