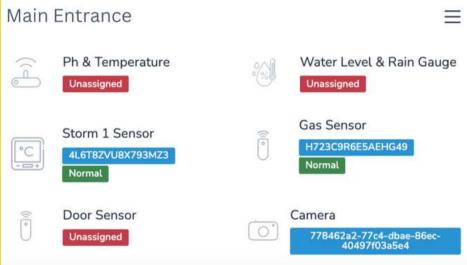

### Condition monitoring

Ability to manage and monitor the condition of a particular area based on sensors deployed

### Comprehensive Analytics

Analytics based on the readings received from the devices