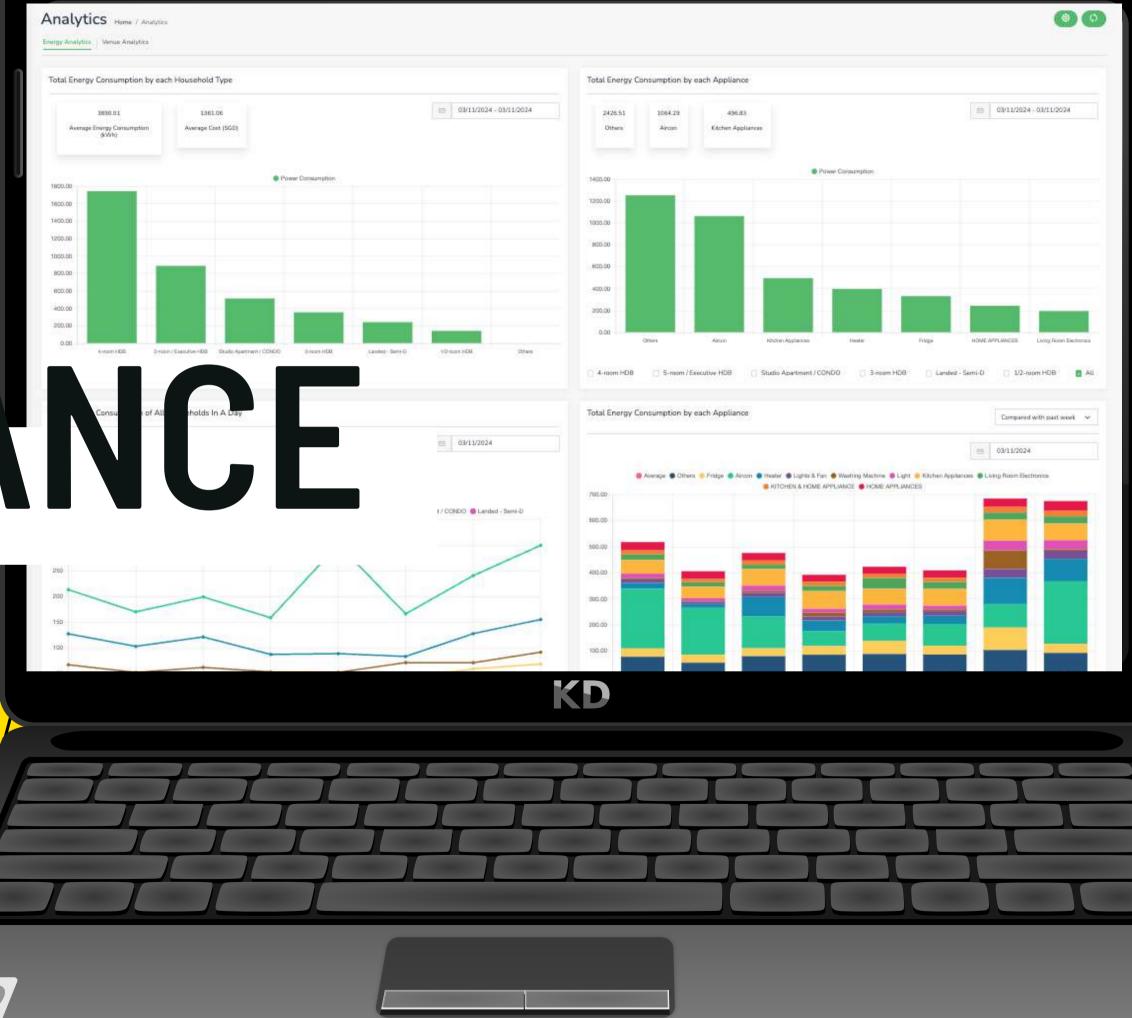

### Comprehensive Analytics

Analytics based on the readings received from the devices

### Condition monitoring

Ability to manage and monitor the condition of a particular area based on sensors deployed