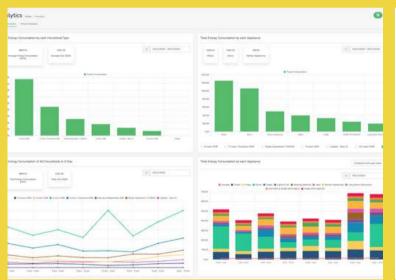

### Comprehensive Analytics

Analytics based on the readings received from the devices